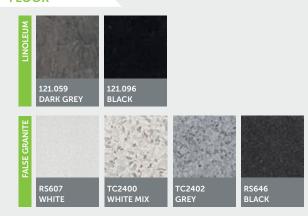

#### **WALLS**



#### **GLASS WALLS**



#### 1 or 2 glass walls with handrail (where possible)

- Natura
- Natural superclear
- ▶ Etched (up H=900 mm)
- ▶ Smoked grey





#### **SET UP**



#### Set up includes:

- Ceiling
- Corners (90°)
- ▶ Front wall

#### **HANDRAIL**



#### **Standard Supply:**

▶ Single handrail

#### Available:

Second handrail

#### **CEILING MODELS**



- ▶ 4 SPOTS round with large frame
- Emergency light: guaranteed 1 h with all spot lights on







GALASSI







LED

#### COP



#### **Standard Supply:**

- ▶ Blue light push buttons with braille
- Alarm button
- Visual and acoustic overload signal
- Door open button (only with automatic car door)
- ▶ STOP button (only without car door)
- Provision for key push button (if not required will be given a blind cap)
- Two way intercom
- ▶ Built in telephone box or telephone button

#### **Options:**

- ▶ COP enabling key button
- Position and direction indicator (display - see s