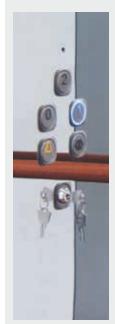

#### COP

#### **Standard Supply:**

- ▶ Blue light push buttons with braille
- Alarm button
- Visual and acoustic overload signal
- Door open button (only with automatic car door)
- ▶ STOP button (only without car door)
- Provision for key push button (if not required will be given a blind cap)
- Two way intercom
- ▶ Built in telephone box or telephone button

#### **Options:**

- ▶ COP enabling key button
- Position and direction indicator (display - see specifications)

COP is always positioned on car frame side