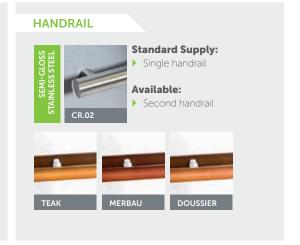

#### **HANDRAIL**

#### **Standard Supply:**

▶ Single handrail

#### Available:

Second handrail