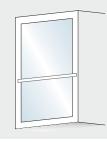

#### **GLASS WALLS**

#### 1 or 2 glass walls with handrail (where possible)

- Natura
- Natural superclear
- ▶ Etched (up H=900 mm)
- ▶ Smoked grey