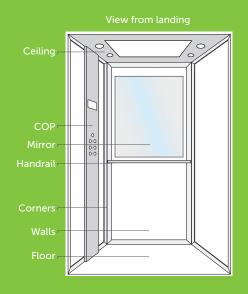

h buttons with braille
- Alarm button
- Visual and acoustic overload signal
- Door open button (only with automatic car door)
- ▶ STOP button (only without car door)
- Provision for key push button (if not required will be given a blind cap)
- Two way intercom
- ▶ Built in telephone box or telephone button

#### **Options:**

- ▶ COP enabling key button
- Position and direction indicator (display - see specifications)

COP is always positioned on car frame side

#### MIRROR

## Mirror profiles are finished in Scotch Brite Stainless Steel



#### **CAR DISPLAY**



**Tricolor**Satined stainless steel frame - surface mounted Dimensions: 120x60 mm



Flush - applied from COP back side Dimensions: 115x86 mm

#### **SILL-COVER**



#### **MIRROR PROFILES**



# **EASYGLIDE LIFT** MODEL ANNA +





#### **WALLS**























#### **GLASS WALLS**



# 1 or 2 glass walls with handrail (where possible)

- Natural
- Natural superclear
- Etched (up H=900 mm)
- Smoked grey

#### **CORNERS**





























#### Set up includes:

- ▶ Ceiling
- Corners (90°)
- Front wall







- ▶ 4 SPOTS round with large frame
- Emergency light: guaranteed 1 h with all spot lights on







circle



star



poli

#### COP



#### **Standard Supply:**

- ▶ Blue light push buttons with braille
- Alarm button
- Visual and acoustic overload signal
- Door open button (only with automatic car door)
- ▶ STOP button (only without car door)
- Provision for key push button (if not required will be given a blind cap)
- ▶ Two way intercom
- ▶ Built in telephone box or telephone button

###