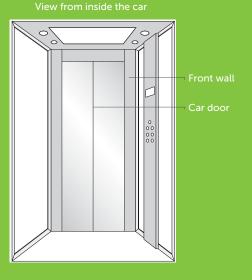

#### Set up includes:

- Ceiling
- Corners (90°)
- ▶ Front wall

#### Set up includes:

- ▶ Ceiling
- Corners (90°)
- Front wall

- ▶ 4 SPOTS round with large frame
- Emergency light: guaranteed 1 h with all spot lights on

circle

star

poli

#### Set up includes:

- ▶ Ceiling
- Corners (90°)
- Front wall