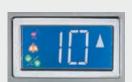

#### **Options:**

- ▶ COP enabling key button
- Position and direction indicator (display - see specifications)

COP is always positioned on car frame side

#### **Options:**

- COP enabling key button
- Position and direction indicator (display - see specifications)

COP is always positioned on car frame side

#### Options:

- COP enabling key button
- Position and direction indicator (display - see specifications)

COP is always positioned on car frame side