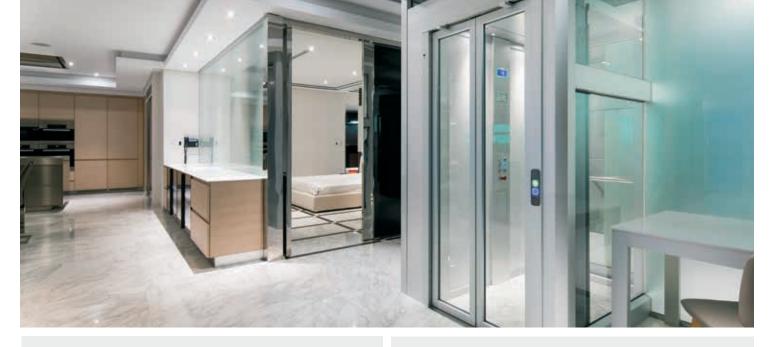

uilt in telephone box or telephone button

#### **Options:**

- ▶ COP enabling key button
- Position and direction indicator (display - see specifications)

COP is always positioned on car frame side

#### **MIRROR**

## Mirror profiles are finished in Scotch Brite Stainless Steel





#### **CAR DISPLAY**



Tricolor Satined stainless steel frame - surface mounted Dimensions: 120x60 mm



Flush - applied from COP back side
Dimensions: 115x86 mm

#### SILL-COVER



#### **MIRROR PROFILES**







#### **WALLS**







#### **CEILING MODELS**



▶ Emergency light: guaranteed 1 h with all spot lights on



#### **GLASS WALLS**



#### 1 or 2 glass walls with handrail (where possible)

- Natural superclear
- ▶ Etched (up H=900 mm)
- Smoked grey

#### **HANDRAIL**































#### COP



#### **Standard Supply:**

- ▶ Blue light push buttons with braille
- Alarm button
- Visual and acoustic overload signal
- Door open button (only with automatic car door)
- ▶ STOP button (only without car door)
- Provision for key push button (if not required will be given a blind cap)
- ▶ Two way intercom
- Built in telephone box or telephone button

#### Options:

- COP enabling key button
- Position and direction indicator (display - see specifications)

COP is always positioned on car frame side

#### **CAR DISPLAY**



**Tricolor**Satined stainless steel frame - surface mounted Dimensions: 120x60 mm



**TFT**Flush - applied from COP back side Dimensions: 115x86 mm

#### **SILL-COVER**



# grantelevators.com.au

9-11 Clune St Bayswater WA 6053
PO Box 347 Northbridge WA