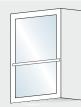

#### **GLASS WALLS**

#### 1 or 2 glass walls with handrail (where possible)

- Natura
- Natural superclear
- ▶ Etched (up H=900 mm)
- ▶ Smoked grey