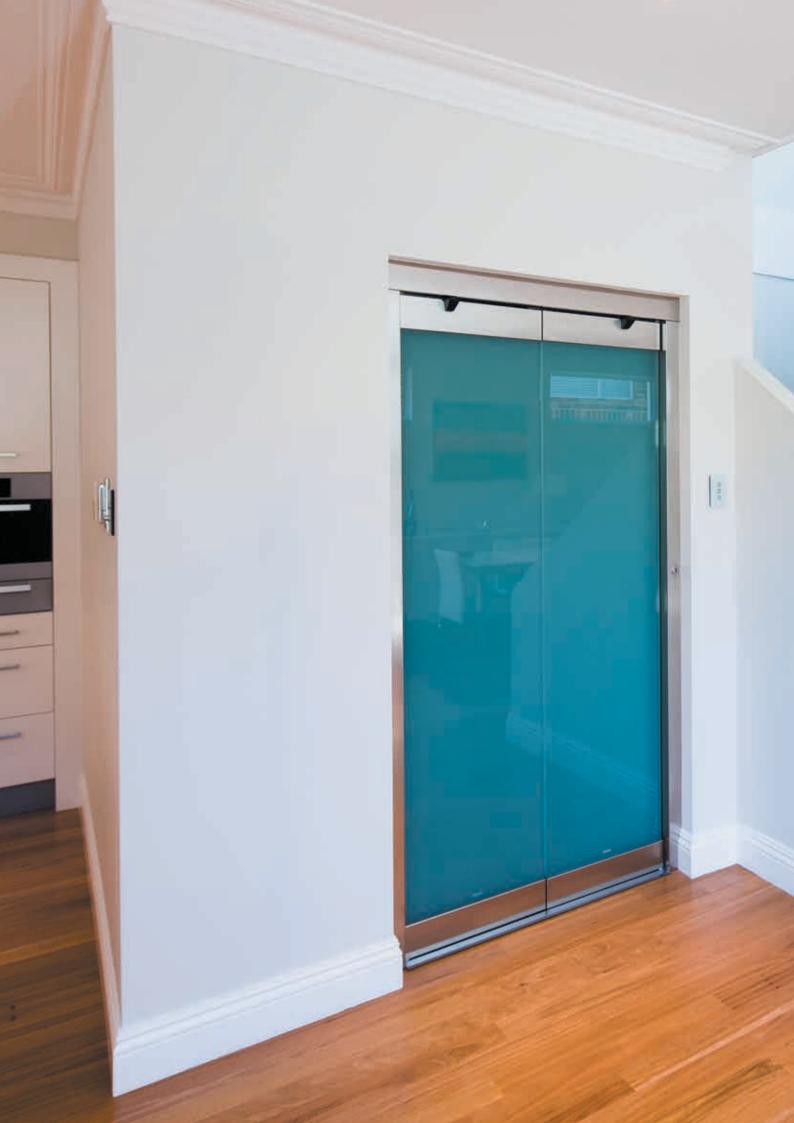

#### **GLASS WALLS**

#### 1 or 2 glass walls with handrail (where possible)

- Natura
- Natural superclear
- ▶ Etched (up H=900 mm)
- ▶ Smoked grey