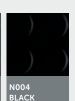

#### **WALLS**

#### **GLASS WALLS**

#### 1 or 2 glass walls with handrail (where possible)

- Natura
- Natural superclear
- ▶ Etched (up H=900 mm)
- ▶ Smoked grey