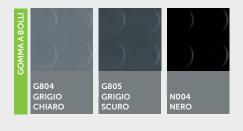

#### **CEILING MODELS**

- ▶ 4 SPOTS round with large frame
- Emergency light: guaranteed 1 h with all spot lights on

GALASSI

LED

#### Set up includes:

- ▶ Ceiling
- Corners (90°)
- Front wall

- ▶ 4 SPOTS round with large frame
- Emergency light: guaranteed 1 h with all spot lights on

circle

star

poli

#### **CEILING MODELS**

- ▶ 4 SPOTS square with large frame
- Emergency light: guaranteed 1 h with all spot lights on

circle

GALASSIA star

LED poli