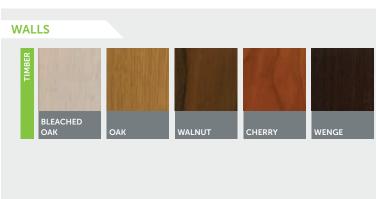

#### **WALLS**

#### **GLASS WALLS**

#### 1 or 2 glass walls with handrail (where possible)

- Natura
- Natural superclear
- ▶ Etched (up H=900 mm)
- ▶ Smoked grey