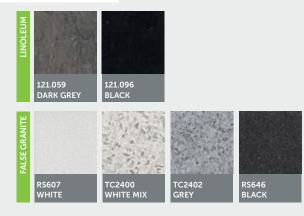

y with automatic car door)
- ▶ STOP button (only without car door)
- Provision for key push button (if not required will be given a blind cap)
- ▶ Two way intercom
- ▶ Built in telephone box or telephone button

#### **Options:**

- COP enabling key button
- Position and direction indicator (display - see specifications)

COP is always positioned on car frame side

#### **MIRROR**

## Mirror profiles are finished in Scotch Brite Stainless Steel



# **CAR DISPLAY**



Satined stainless steel frame - surface mounted Dimensions: 120x60 mm



Flush - applied from COP Dimensions: 115x86 mm

#### SILL-COVER



#### **MIRROR PROFILES**











#### **GLASS WALLS**



#### 1 or 2 glass walls with handrail (where possible)

- Natural
- Natural superclear
- Etched (up H=900 mm)
- ▶ Smoked grey





#### **SET UP**







#### Set up includes:

- ▶ Ceiling
- Corners (90°)
- Front wall

#### **HANDRAIL**





#### **Standard Supply:**

Single handrail

#### Available:

Second handrail

#### **CEILING MODELS**



- ▶ 4 SPOTS square with large frame
- Emergency light: guaranteed 1 h with all spot lights on







circle



GALASSIA star

LED poli

#### COP



#### **Standard Supply:**

- ▶ Blue light push buttons with braille
- Alarm button
- Visual and acoustic overload signal
- Door open button (only with automatic car door)
- ▶ STOP button (only without car door)
- Provision for key push button (if not required will be given a blind cap)
- Two way intercom
- ▶ Built in telephone box or telephone button

#### **Options:**

- ▶ COP enabling key button
- Position and direction indica