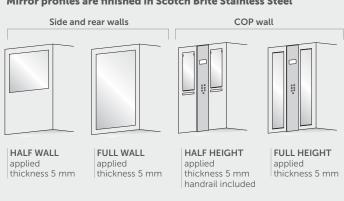

## Mirror profiles are finished in Scotch Brite Stainless Steel

#### **MIRROR PROFILES**