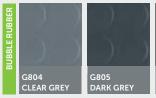

#### **WALLS**

#### **GLASS WALLS**

#### 1 or 2 glass walls with handrail (where possible)

- Natura
- Natural superclear
- ▶ Etched (up H=900 mm)
- ▶ Smoked grey