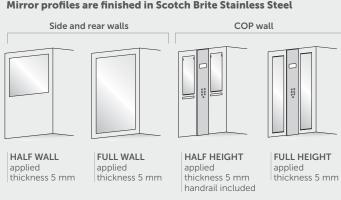

# Available:

Second handrail

#### **CEILING MODELS**



- ▶ 4 SPOTS square with large frame
- Emergency light: guaranteed 1 h with all spot lights on







circle



GALASSIA star

LED poli

#### COP



#### **Standard Supply:**

- ▶ Blue light push buttons with braille
- Alarm button
- Visual and acoustic overload signal
- Door open button (only with automatic car door)
- ▶ STOP button (only without car door)
- Provision for key push button (if not required will be given a blind cap)
- Two way intercom
- ▶ Built in telephone box or telephone button

#### **Options:**

- ▶ COP enabling key button
- Position and direction indicator (display - see specifications)

COP is always positioned on car frame side

#### **MIRROR**

## Mirror profiles are finished in Scotch Brite Stainless Steel





#### **CAR DISPLAY**



Tricolor Satined stainless steel frame - surface mounted Dimensions: 120x60 mm



Flush - applied from COP back side
Dimensions: 115x86 mm

#### SILL-COVER



#### **MIRROR PROFILES**







#### **WALLS**







#### **CEILING MODELS**



▶ Emergency light: guaranteed 1 h with all spot lights on



#### **GLASS WALLS**



#### 1 or 2 glass walls with handrail (where possible)

- Natural superclear
- ▶ Etched (up H=900 mm)
- Smoked grey

#### **HANDRAIL**































#### COP



#### **Standard Supply:**

- ▶ Blue light push buttons with braille
- Alarm button
- Visual and acoustic overload signal
- Door open button (only with automatic car door)
- ▶ STOP button (only without car door)
- Provision for key push button (if not required will be g