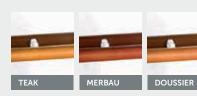

ap)
- Two way intercom
- ▶ Built in telephone box or telephone button

#### **Options:**

- ▶ COP enabling key button
- Position and direction indicator (display - see specifications)

COP is always positioned on car frame side

#### **MIRROR**

## Mirror profiles are finished in Scotch Brite Stainless Steel





#### **CAR DISPLAY**



Tricolor Satined stainless steel frame - surface mounted Dimensions: 120x60 mm



Flush - applied from COP back side
Dimensions: 115x86 mm

#### SILL-COVER



#### **MIRROR PROFILES**







#### **WALLS**







#### **CEILING MODELS**



▶ Emergency light: guaranteed 1 h with all spot lights on



#### **GLASS WALLS**



#### 1 or 2 glass walls with handrail (where possible)

- Natural superclear
- ▶ Etched (up H=900 mm)
- Smoked grey

#### **HANDRAIL**































#### COP



#### **Standard Supply:**

- ▶ Blue light push buttons with braille
- Alarm button
- Visual and acoustic overload signal
- Door open button (only with automatic car door)
- ▶ STOP button (only without car door)
- Provision for key push button (if not required will be given a blind cap)
- ▶ Two way intercom
- Built in telephone box or telephone button

#### Options:

- COP enabling key button
- Position and direction indicator (display - see specifications)

COP is always positioned on car frame side

#### **CAR DISPLAY**



**Tricolor**Satined stainless steel frame - surface mounted Dimensions: 120x60 mm



**TFT**Flush - applied from COP back side Dimensions: 115x86 mm

#### **SILL-COVER**



# grantelevators.com.au

9-11 Clune St Bayswater WA 605