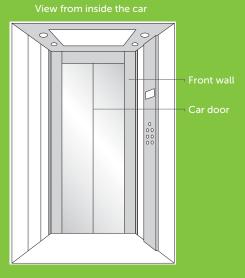

#### Set up includes:

- Ceiling
- Corners (90°)
- ▶ Front wall

#### Set up includes:

- ▶ Ceiling
- Corners (90°)
- Front wall

- ▶ 4 SPOTS round with large frame
- Emergency light: guaranteed 1 h with all spot lights on

circle

star

poli

#### Set up includes:

- ▶ Ceiling
- Corners (90°)
- Front wall