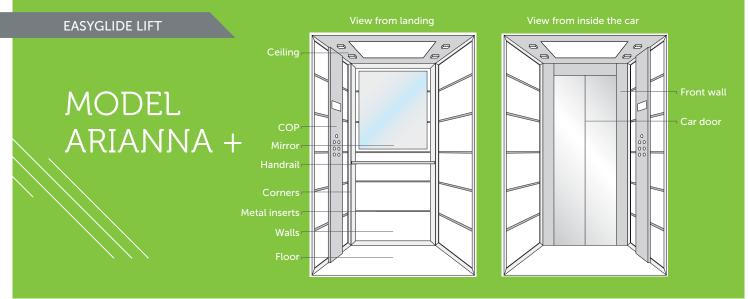

# **EASYGLIDE LIFT** MODEL ANNA +

#### **WALLS**

#### **GLASS WALLS**

#### **SET UP**

#### Set up includes:

- Ceiling
- Corners (90°)
- ▶ Front wall

#### **HANDRAIL**

#### COP

#### MIRROR