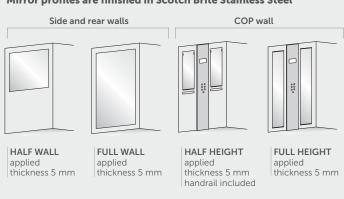

## Mirror profiles are finished in Scotch Brite Stainless Steel

#### **MIRROR PROFILES**