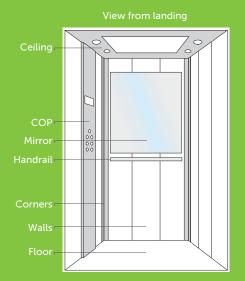

#### **WALLS**



#### **GLASS WALLS**



#### 1 or 2 glass walls with handrail (where possible)

- Natura
- Natural superclear
- ▶ Etched (up H=900 mm)
- ▶ Smoked grey





#### **SET UP**



#### Set up includes:

- Ceiling
- Corners (90°)
- ▶ Front wall

#### **HANDRAIL**



#### **Standard Supply:**

▶ Single handrail

#### Available:

Second handrail

#### **CEILING MODELS**



- ▶ 4 SPOTS round with large frame
- Emergency light: guaranteed 1 h with all spot lights on







GALASSI







LED

#### COP



#### **Standard Supply:**

- ▶ Blue light push buttons with braille
- Alarm button
- Visual and acoustic overload signal
- Door open button (only with automatic car door)
- ▶ STOP button (only without car door)
- Provision for key push button (if not required will be given a bl