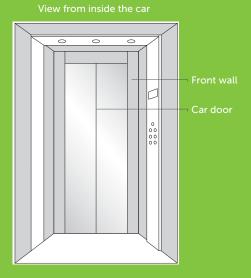

dard Supply:**

- ▶ Blue light push buttons with braille
- Alarm button
- Visual and acoustic overload signal
- Door open button (only with automatic car door)
- ▶ STOP button (only without car door)
- Provision for key push button (if not required will be given a blind cap)
- Two way intercom
- ▶ Built in telephone box or telephone button

#### **Options:**

- ▶ COP enabling key button
- Position and direction indicator (display - see specifications)

COP is always positioned on car frame side

#### **MIRROR**

## Mirror profiles are finished in Scotch Brite Stainless Steel





#### **CAR DISPLAY**



Tricolor Satined stainless steel frame - surface mounted Dimensions: 120x60 mm



Flush - applied from COP back side
Dimensions: 115x86 mm

#### SILL-COVER



#### **MIRROR PROFILES**







#### **WALLS**







#### **CEILING MODELS**



▶ Emergency light: guaranteed 1 h with all spot lights on



#### **GLASS WALLS**



#### 1 or 2 glass walls with handrail (where possible)

- Natural superclear
- ▶ Etched (up H=900 mm)
- Smoked grey

#### **HANDRAIL**































#### COP



#### **Standard Supply:**

- ▶ Blue light push buttons with braille
- Alarm button
- Visual and acoustic overload signal
- Door open button (only with automatic car door)
- ▶ STOP button (only without car door)
- Provision for key push button (if not required will be given a blind cap)
- ▶ Two way intercom
- Built in telephone box or telephone button

#### Options:

- COP enabling key button
- Position and direction indicator (display - see specifications)

COP is always positioned