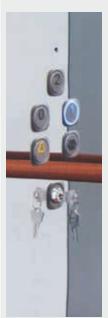

#### COP

#### **Standard Supply:**

- ▶ Blue light push buttons with braille
- Alarm button
- Visual and acoustic overload signal
- Door open button (only with automatic car door)
- ▶ STOP button (only without car door)
- Provision for key push button (if not required will be given a blind cap)
- Two way intercom
- ▶ Built in telephone box or telephone button

#### **Options:**

- ▶ COP enabling key button
- Position and direction indicator (display - see specifications)

COP is always positioned on car frame side