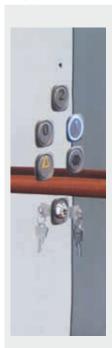

#### COP

#### **Standard Supply:**

- ▶ Blue light push buttons with braille
- Alarm button
- Visual and acoustic overload signal
- Door open button (only with automatic car door)
- ▶ STOP button (only without car door)
- Provision for key push button (if not required will be given a blind cap)
- Two way intercom
- ▶ Built in telephone box or telephone button

#### **Options:**

- ▶ COP enabling key button
- Position and direction indicator (display - see specifications)

COP is always positioned on car frame side