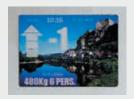

#### **CAR DISPLAY**

**Tricolor**Satined stainless steel frame - surface mounted Dimensions: 120x60 mm

Flush - applied from COP back side Dimensions: 115x86 mm

# **CAR DISPLAY**

Satined stainless steel frame - surface mounted Dimensions: 120x60 mm

Flush - applied from COP Dimensions: 115x86 mm

#### **CAR DISPLAY**

Tricolor Satined stainless steel frame - surface mounted Dimensions: 120x60 mm

Flush - applied from COP back side
Dimensions: 115x86 mm

#### **CAR DISPLAY**

**Tricolor**Satined stainless steel frame - surface mounted Dimensions: 120x60 mm

**TFT**Flush - applied from COP back side Dimensions: 115x86 mm