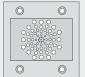

#### **CEILING MODELS**

- ▶ 4 SPOTS round with large frame
- Emergency light: guaranteed 1 h with all spot lights on

GALASSI

LED