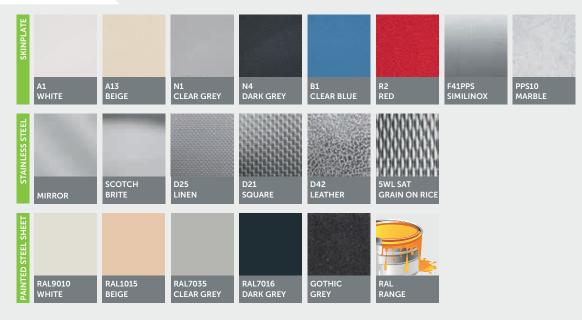

#### **WALLS**



#### **GLASS WALLS**



#### 1 or 2 glass walls with handrail (where possible)

- Natura
- Natural superclear
- ▶ Etched (up H=900 mm)
- ▶ Smoked grey





#### **SET UP**



#### Set up includes:

- Ceiling
- Corners (90°)
- ▶ Front wall

#### **HANDRAIL**



#### **Standard Supply:**

▶ Single handrail

#### Available:

Second handrail

#### **CEILING MODELS**



- ▶ 4 SPOTS round with large frame
- Emergency light: guaranteed 1 h with all spot lights on







GALASSI







LED

#### COP



#### **Standard Supply:**

- ▶ Blue light push buttons with braille
- Alarm button
- Visual and acoustic overload signal
- Door open button (only with automatic car door)
- ▶ STOP button (only without car door)
- Provision for key push button (if not required will be given a blind cap)
- Two way i