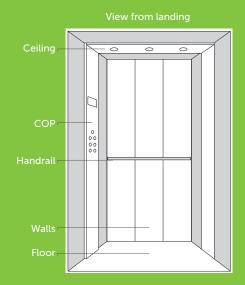

andard Supply:**

- ▶ Blue light push buttons with braille
- Alarm button
- Visual and acoustic overload signal
- Door open button (only with automatic car door)
- ▶ STOP button (only without car door)
- Provision for key push button (if not required will be given a blind cap)
- Two way intercom
- ▶ Built in telephone box or telephone button

#### **Options:**

- ▶ COP enabling key button
- Position and direction indicator (display - see specifications)

COP is always positioned on car frame side

#### **MIRROR**

## Mirror profiles are finished in Scotch Brite Stainless Steel





#### **CAR DISPLAY**



Tricolor Satined stainless steel frame - surface mounted Dimensions: 120x60 mm



Flush - applied from COP back side
Dimensions: 115x86 mm

#### SILL-COVER



#### **MIRROR PROFILES**







#### **WALLS**







#### **CEILING MODELS**



▶ Emergency light: guaranteed 1 h with all spot lights on



#### **GLASS WALLS**



#### 1 or 2 glass walls with handrail (where possible)

- Natural superclear
- ▶ Etched (up H=900 mm)
- Smoked grey

#### **HANDRAIL**































#### COP



#### **Standard Supply:**

- ▶ Blue light push buttons with braille
- Alarm button
- Visual and acoustic overload signal
- Door open button (only with automatic car door)
- ▶ STOP button (only without car door)
- Provision for key push button (if not required will be given a blind cap)
- ▶ Two way intercom
- Built in telephone box or telephone button

#### Options:

- COP enabling key button
- Position and direction indicator (display - see specifications)

COP is always position