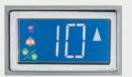

#### **CAR DISPLAY**

**Tricolor**Satined stainless steel frame - surface mounted Dimensions: 120x60 mm

Flush - applied from COP back side Dimensions: 115x86 mm

# **CAR DISPLAY**

Satined stainless steel frame - surface mounted Dimensions: 120x60 mm

Flush - applied from COP Dimensions: 115x86 mm

#### **CAR DISPLAY**

Tricolor Satined stainless steel frame - surface mounted Dimensions: 120x60 mm

Flush - applied from COP back side
Dimensions: 115x86 mm

#### **CAR DISPLAY**

**Tricolor**Satined stainless steel frame - surface mounted Dimensions: 120x60 mm

**TFT**Flush - applied from COP back side Dimensions: 115x86 mm